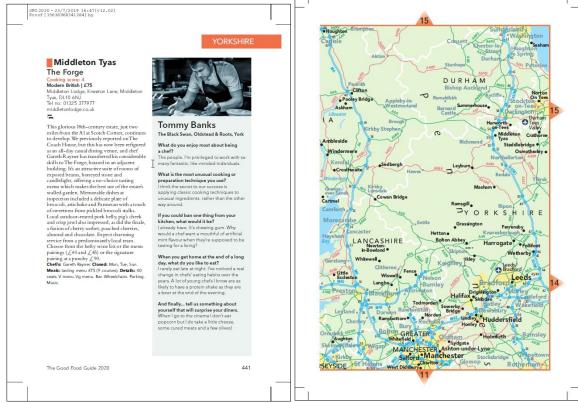

# Sample screen shots from *The Good Food Guide* Editorial system

Typical entry showing proofing control

Panel showing Reader feedback from the public facing site

Sample proof pages from The Good Food Guide Editorial system