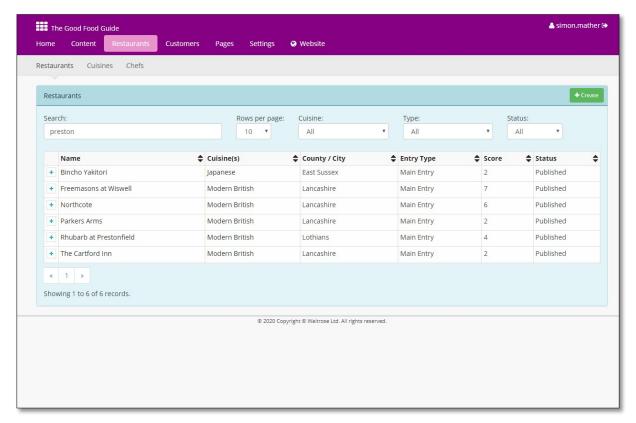

# Sample screen shots from *The Good Food Guide* Editorial system

Typical entry showing proofing control

Panel showing Reader feedback from the public facing site

Sample proof pages from The Good Food Guide Editorial system