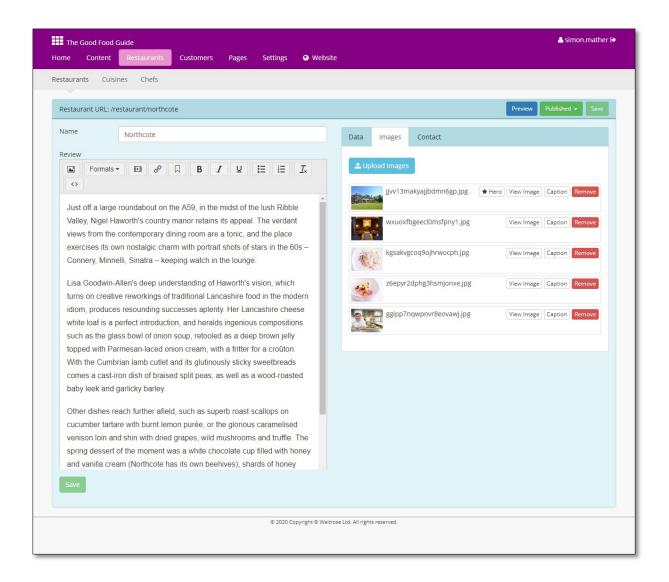

# Sample screen shots from *The Good Food Guide* Editorial system

Typical entry showing proofing control

Panel showing Reader feedback from the public facing site

Sample proof pages from The Good Food Guide Editorial system