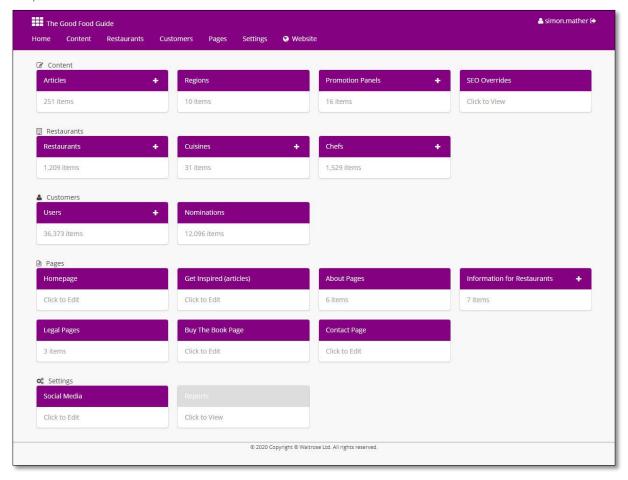

nagement of `Reader feedback` from the website
- Reporting and exporting features
- History of all restaurants back to 2007
- Full audit and change logs

## Website

- Edit of all web pages
- Restaurant editorial with image and map facility
- Management chefs
- Administration of all signed-up users
- Promotion control
- SEO control
- Sophisticated search
- Image management
- Payment portal for *The Good Food Guide* publication



# Sample screen shots from *The Good Food Guide* Editorial system



Typical entry showing proofing control



Panel showing Reader feedback from the public facing site





Sample proof pages from The Good Food Guide Editorial system

Sample screen shots from *The Good Food Guide* website







# Sample screen shots from The Good Food Guide website back office







# **Summary**

| Software as a Service (SaaS)       | From back-ups to user access, we fully support your solution.                                               |
|------------------------------------|-------------------------------------------------------------------------------------------------------------|
| Hosting and Support                | Our dedicated servers provide high availability access to your solution.                                    |
| Bespoke Enhancements               | As the software manufacturer we are able to make quick and efficient enhancements to the solution.          |
| Implementation and Configuration   | We fully support your software project from setup through to training and launch.                           |
| Typesetting and production servi