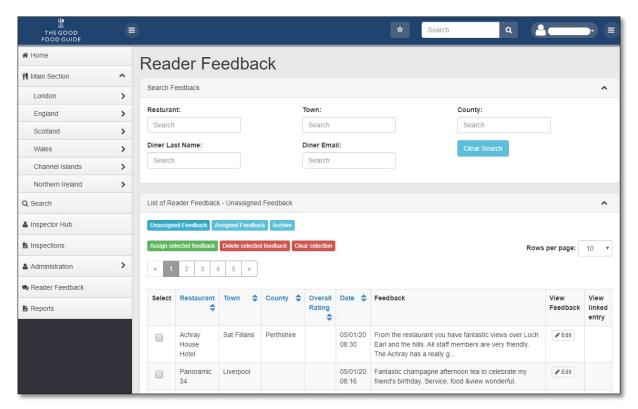

# Sample screen shots from *The Good Food Guide* Editorial system

Typical entry showing proofing control

Panel showing Reader feedback from the public facing site

Sample proof pages from The Good Food Guide Editorial system