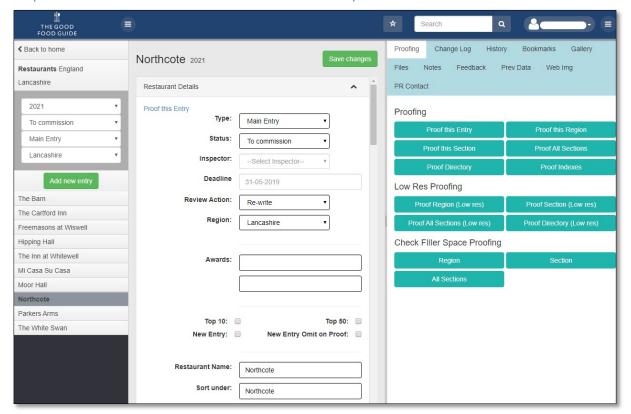

# Sample screen shots from *The Good Food Guide* Editorial system

Typical entry showing proofing control

Panel showing Reader feedback from the public facing site

Sample proof pages from The Good Food Guide Editorial system