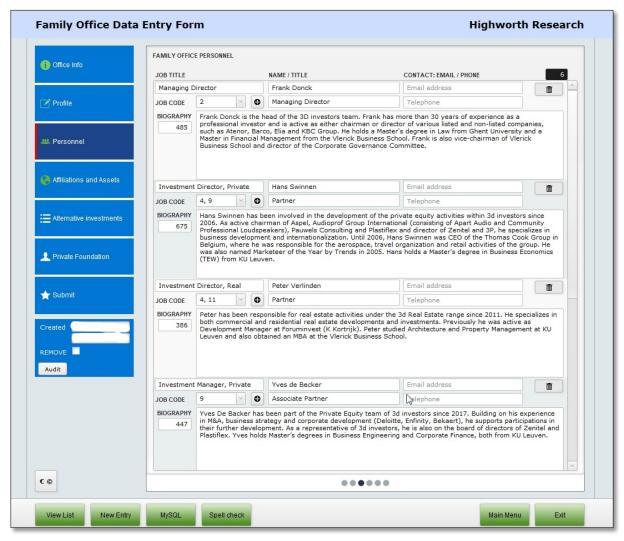

Rather than creating a complex online administration tool, all the data is maintained using FileMaker Pro which allows rapid development and the flexibility required with the data being pushed online.

FileMaker Pro – for administration

- Fully searchable online database
- Powerful filters which are simple and intuitive to use
- Build customised reports
- Export search results to Excel
- Download PDFs of family office profiles and contacts
- Bookmark searches
- Easy to use administration of subscription and data

Simple search listing entries

Several filters for the user to fine tune their results

Detailed description of data entry

Administration of subscription and data entry maintained using FileMaker Pro and pushed online