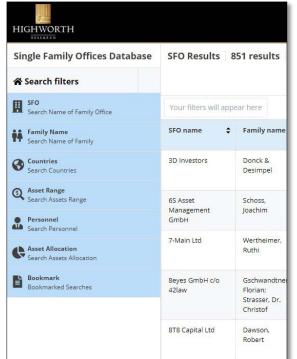

Simple search listing entries

Several filters for the user to fine tune their results

Detailed description of data entry

Administration of subscription and data entry maintained using FileMaker Pro and pushed online