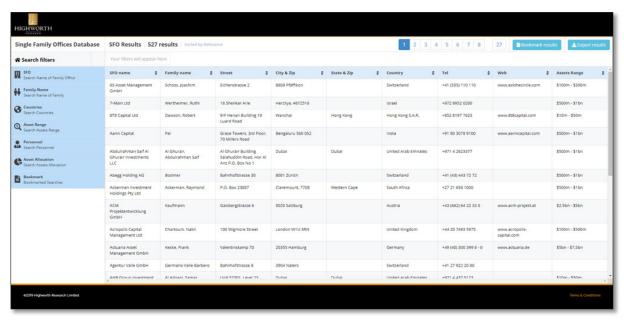

The database can be searched across all records with the look and feel of an Excel document. This includes sorting of columns and export. Each entry can be viewed in more detail and saved as a PDF if required.

Simple search listing entries

Several filters for the user to fine tune their results

Detailed description of data entry

Administration of subscription and data entry maintained using FileMaker Pro and pushed online