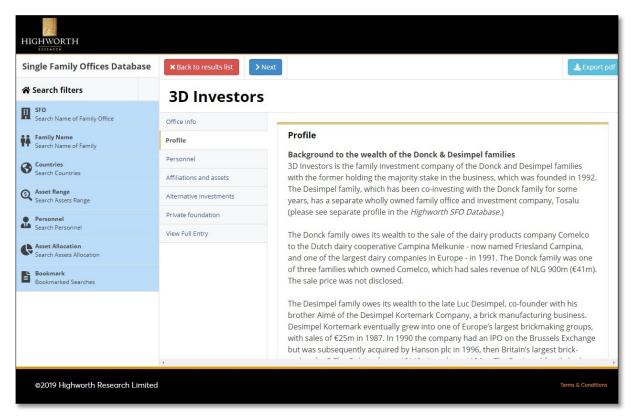

The database can be searched across all records with the look and feel of an Excel document. This includes sorting of columns and export. Each entry can be viewed in more detail and saved as a PDF if required.

Simple search listing entries

Several filters for the user to fine tune their results

Detailed description of data entry

Administration of subscription and data entry maintained using FileMaker Pro and pushed online