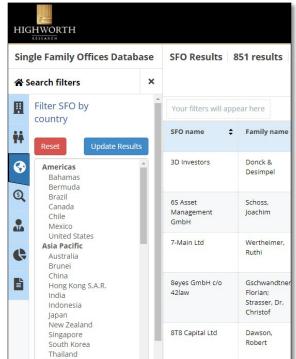

FileMaker Pro – for administration

- Fully searchable online database
- Powerful filters which are simple and intuitive to use
- Build customised reports
- Export search results to Excel
- Download PDFs of family office profiles and contacts
- Bookmark searches
- Easy to use administration of subscription and data

Simple search listing entries

Several filters for the user to fine tune their results

Detailed description of data entry

Administration of subscription and data entry maintained using FileMaker Pro and pushed online